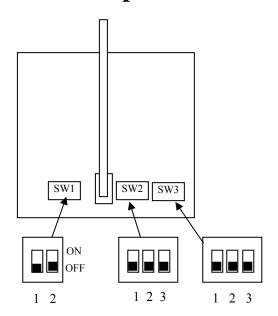

## **T3A-500 Dip Switch Settings**

| Switch 1 Settings for Field # |     |     |  |
|-------------------------------|-----|-----|--|
|                               | 1   | 2   |  |
| Field 1                       | OFF | OFF |  |
| Field 2                       | ON  | OFF |  |
| Field 3                       | OFF | ON  |  |
| Field 4                       | ON  | ON  |  |

| Switch 2 Settings for 2 <sup>nd</sup> Trap # |     |     |     |
|----------------------------------------------|-----|-----|-----|
|                                              | 1   | 2   | 3   |
| Trap 1                                       | OFF | OFF | OFF |
| Trap 2                                       | ON  | OFF | OFF |
| Trap 3                                       | OFF | ON  | OFF |
| Trap 4                                       | ON  | ON  | OFF |
| Trap 5                                       | OFF | OFF | ON  |
| Trap 6                                       | ON  | OFF | ON  |
| Trap 7                                       | OFF | ON  | ON  |
| Trap 8                                       | ON  | ON  | ON  |

| Switch 3 Settings for 1st Trap # |     |     |     |
|----------------------------------|-----|-----|-----|
|                                  | 1   | 2   | 3   |
| Trap 1                           | OFF | OFF | OFF |
| Trap 2                           | ON  | OFF | OFF |
| Trap 3                           | OFF | ON  | OFF |
| Trap 4                           | ON  | ON  | OFF |
| Trap 5                           | OFF | OFF | ON  |
| Trap 6                           | ON  | OFF | ON  |
| Trap 7                           | OFF | ON  | ON  |
| Trap 8                           | ON  | ON  | ON  |