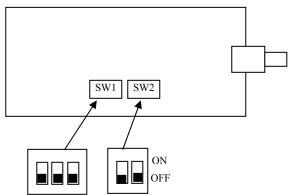

## **R3-500 Dip Switch Settings**

1 2

1 2 3

| Switch 1 Settings for Trap # |     |     |     |
|------------------------------|-----|-----|-----|
|                              | 1   | 2   | 3   |
| Trap 1                       | OFF | OFF | OFF |
| Trap 2                       | ON  | OFF | OFF |
| Trap 3                       | OFF | ON  | OFF |
| Trap 4                       | ON  | ON  | OFF |
| Trap 5                       | OFF | OFF | ON  |
| Trap 6                       | ON  | OFF | ON  |
| Trap 7                       | OFF | ON  | ON  |
| Trap 8                       | ON  | ON  | ON  |

| Switch 2 Settings for Field # |                               |      |  |  |
|-------------------------------|-------------------------------|------|--|--|
| SWITCH 2                      | Switch 2 Settings for Field # |      |  |  |
| E' 111                        | OFF                           | OFF. |  |  |
| Field 1                       | OFF                           | OFF  |  |  |
| Field 2                       | ON                            | OFF  |  |  |
| Field 3                       | OFF                           | ON   |  |  |
| Field 4                       | ON                            | ON   |  |  |